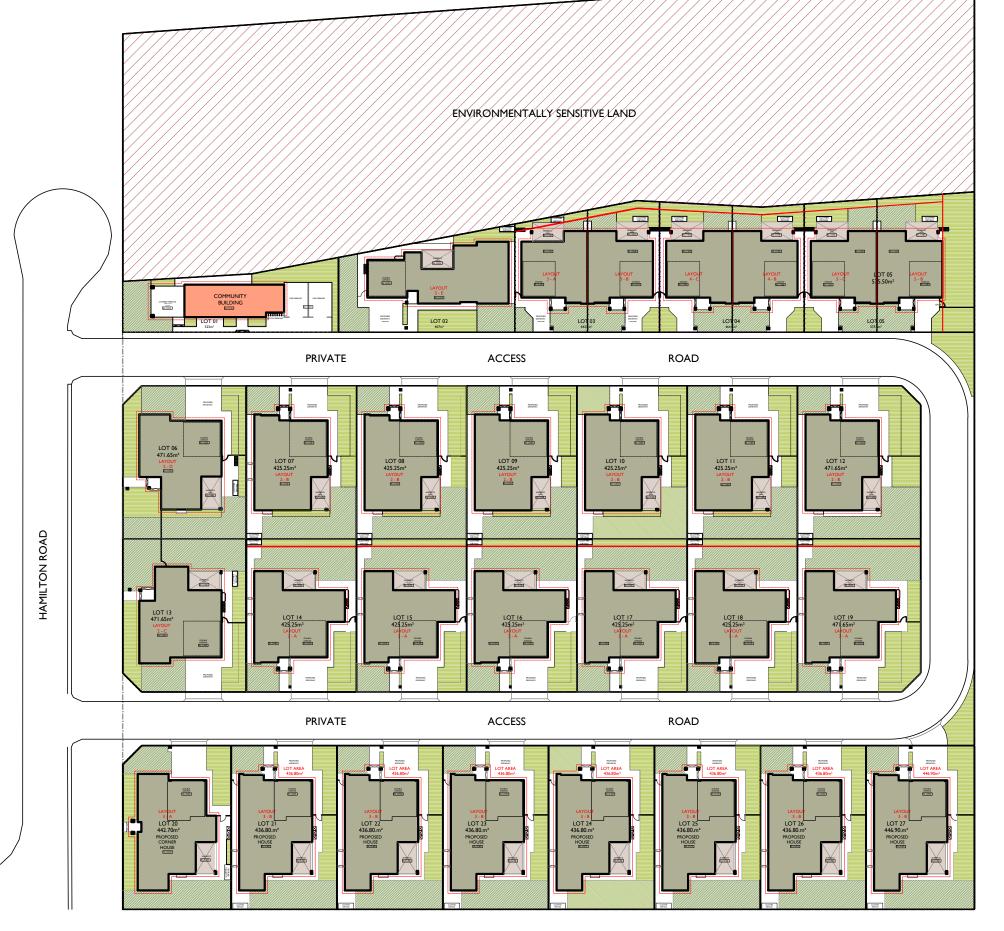

9 - 3 Bedrooms Un - 34% 14 - 2 Bedrooms Un - 54% 3 - Duplex un I-bed. 12%

## LEGEND:

TOTAL SITE AREA - 19,442m²

ENVIRONMENTALLY SENSITIVE LAND - 4846m<sup>2</sup>

-DEVELOPMENT AREA - 14,596m²

DEEP SOIL ZONES > 15% - 2,410.68m² or 16.51%

TOTAL LANDSCAPING AREA - 4,389.78m² or 30.08%

HOUSE / GFA - 3,098.81m<sup>2</sup> / FSR 21.23%

ALFRESCO > 15m<sup>2</sup> - 435m<sup>2</sup>

COMMUNITY BUILDING

COMMONITY BUILDING

Scale I : 600

| Date:      | Description: | Issue: |
|------------|--------------|--------|
| 13.10.2017 | DRAFT ISSUE  | Α      |
| 12.04.2019 | DRAFT ISSUE  | Н      |
| 18.12.2019 | DRAFT ISSUE  | N      |
| 15.01.2020 | DRAFT ISSUE  | 0      |
|            |              |        |

| STILE | ЕТТО НО | MES |
|-------|---------|-----|

| Project: LOT I, DP 1069961, HAMILTON ROAD, ALBION PARK, NSW |                |              |           |                  |  |  |
|-------------------------------------------------------------|----------------|--------------|-----------|------------------|--|--|
| Drawing Title: SITE PLAN                                    |                |              |           |                  |  |  |
| Project No.:                                                | T2 _ 2020 _ 02 |              |           | Drawing No.: A02 |  |  |
| Date:                                                       | JANUARY 2020   | Scale: 1:600 | Sheet: A3 | Issue: O         |  |  |